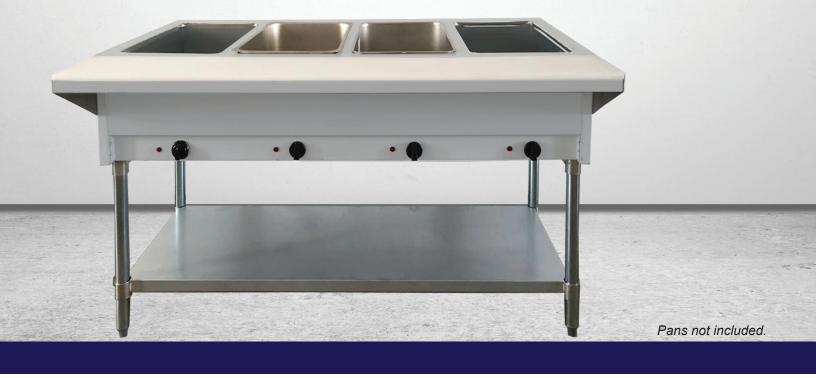

# 58-INCH STAINLESS STEEL ELECTRIC OPEN WELL HOT FOOD TABLE WITH 4 PANS CAPACITY, CUTTING BOARD AND UNDERSHELF

Item: 46647 Model: FW-CN-0004-DH

KEEP YOUR HOT FOODS READILY AVAILABLE AT SAFE TEMPERATURE Perfect for buffet and catering services, Omcan's 58-inch Stainless Steel Electric Open Well Hot Food Table with Cutting Board and Undershelf is designed to keep your hot foods readily available at safe temperature. With a durable stainless steel construction, this food warmer has a convenient undershelf where you could store extra serving utensils, food pans, or any other kitchen tools that you need, as well as a polycarbonate cutting board as an extra work space in case you need to fill out food pans or plates.

# FEATURES

 Stainless steel structure with individual control

DMEAN

- Adjustable stainless steel undershelf and removable Polyethylene cutting board
- Adjustable stainless steel feet
- Stainless steel heating element
- 4 independent infinite controls
- Pans not included