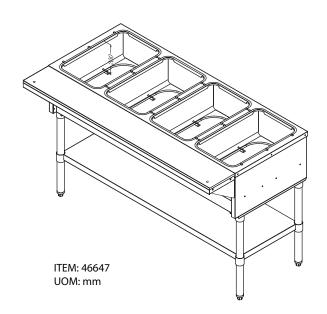

# 58-INCH STAINLESS STEEL ELECTRIC OPEN WELL HOT FOOD TABLE WITH 4 PANS CAPACITY, CUTTING BOARD AND UNDERSHELF

Item: 46647 Model: FW-CN-0004-DH

KEEP YOUR HOT FOODS READILY AVAILABLE AT SAFE TEMPERATURE Perfect for buffet and catering services, Omcan's 58-inch Stainless Steel Electric Open Well Hot Food Table with Cutting Board and Undershelf is designed to keep your hot foods readily available at safe temperature. With a durable stainless steel construction, this food warmer has a convenient undershelf where you could store extra serving utensils, food pans, or any other kitchen tools that you need, as well as a polycarbonate cutting board as an extra work space in case you need to fill out food pans or plates.

# FEATURES

 Stainless steel structure with individual control

DMEAN

- Adjustable stainless steel undershelf and removable Polyethylene cutting board
- Adjustable stainless steel feet
- Stainless steel heating element
- 4 independent infinite controls
- Pans not included