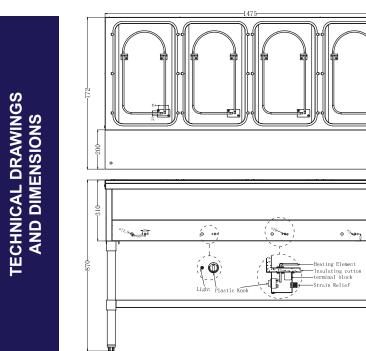

#### **TECHNICAL SPECIFICATIONS**

**ITEM NUMBER** MODEL MAX. TEMPERATURE POWER ELECTRICAL AMPS MATERIAL CUTTING BOARD MATERIAL NUMBER OF PANS PAN SIZE UNDERSHELF SIZE CUTTING BOARD SIZE **DIMENSIONS (WDH) GROSS DIMENSIONS** WEIGHT **GROSS WEIGHT** 

| 46647                                  |
|----------------------------------------|
| FW-CN-0004-DH                          |
| Approximately 212°F / 100°C            |
| 4000W                                  |
| 240V / 60Hz / 1Ph                      |
| 16.66                                  |
| Stainless Steel                        |
| Polyethylene                           |
| 4 (Pans not included)                  |
| 20.78" x 12.8" x 6" (full size)        |
| 56" x 18" x 2"   1414 x 462 x 50 mm    |
| 58" x 7.9" x 0.5"   1475 x 200 x 12 mm |
| 58" x 30" x 34"   1475 x 772 x 870 mm  |
| 61" x 25" x 20"   1560 x 640 x 520 mm  |
| 58kg.   128lbs.                        |
| 75kg.   165lbs.                        |